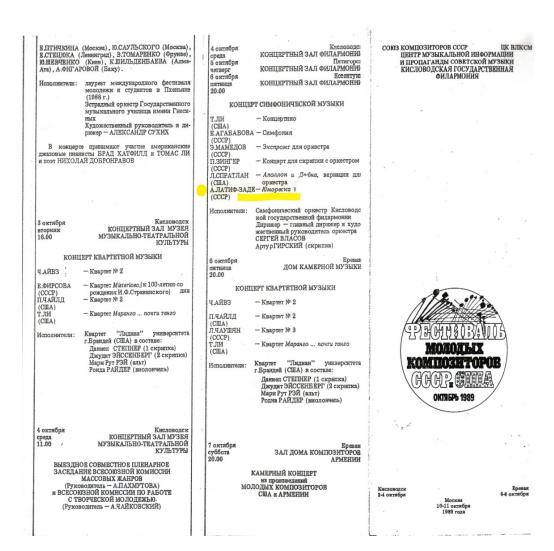

# Union of Composers of USSR Center of Musical Information and Propaganda of Soviet Music Kislovodsk State Philharmonic

Festival of Young Composers of USSR and USA

October 1989

Concert of Symphonic Music

A. LATIF-ZADE – "Umoreska" (USSR)